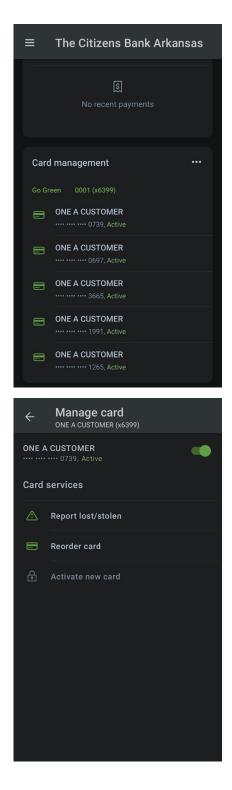

## How to Turn Your Debit Card On and Off

**Step 1:** Open the Mobile App or Login to your Digital Banking.

**Step 2:** Scroll down to the Card Management section of the dashboard.

**Step 3:** You'll find your cards listed here. Click on the card you'd like to manage.

**Step 4:** To turn the card off, click on the toggle switch. If your card is lost or stolen, you can click on the link to report it as such. You can also click to reorder a card. The card will be mailed to you. Please allow up to 10 businesses days for the card to be mailed to you. If you need it sooner, please visit one of our branch locations.